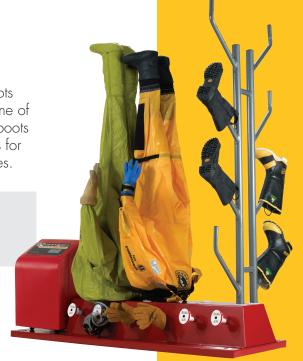

### **BD-8** BOOT DRYING ACCESSORY

The BD-8 boot drying accessory properly removes the moisture in boots that can cause mold and mildew. The accessory fits easily into any one of the four drying ports enabling departments to dry a large number of boots simultaneously after emergency or training situations. The BD-8 allows for eight boots per accessory or up to 32 boots using multiple accessories.

#### **FEATURES**

- Solid steel construction
- Powder coat paint
- 8 reversible boot holders
- Dimensions: 83" x 31"

T4-IHT shown with BD-8