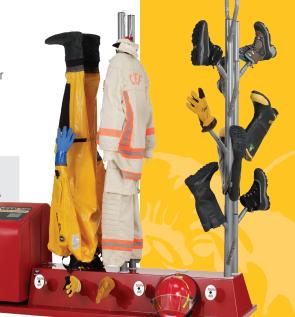

## **ADT-14 ACCESSORY DRYING TREE**

Like the BD-8, the ADT-14 accessory drying tree fits into any one of the T4-IHT's four drying ports for the proper drying of boots, station footwear and gloves. Because the ADT-14 features slightly shorter arms than the BD-8, it allows for drying of up to 14 items per accessory or up to 56 items using multiple accessories.

#### **FEATURES**

- Solid steel construction
- Powder coat paint
- 14 reversible boot/accessory holders
- Dimensions: 83" x 31"

T4-IHT shown with ADT-14

For more information or to order, please contact your authorized Ram Air dealer today!