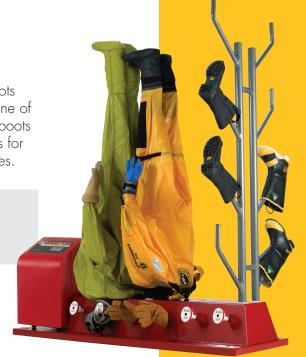

### **BD-8** BOOT DRYING ACCESSORY

The BD-8 boot drying accessory properly removes the moisture in boots that can cause mold and mildew. The accessory fits easily into any one of the four drying ports enabling departments to dry a large number of boots simultaneously after emergency or training situations. The BD-8 allows for eight boots per accessory or up to 32 boots using multiple accessories.

#### **FEATURES**

- Solid steel construction
- Powder coat paint
- 8 reversible boot holders
- Dimensions: 83" x 31"

4-IHT shown with BD-8

## **ADT-14 ACCESSORY DRYING TREE**

Like the BD-8, the ADT-14 accessory drying tree fits into any one of the 4-IHT's four drying ports for the proper drying of boots, station footwear and gloves. Because the ADT-14 features slightly shorter arms than the BD-8, it allows for drying of up to 14 items per accessory or up to 56 items using multiple accessories.

#### **FEATURES**

- Solid steel construction
- Powder coat paint
- 14 reversible boot/accessory holders
- Dimensions: 83" x 31"

4-IHT shown with ADT-14

For more information or to order, please contact your authorized Ram Air dealer today!